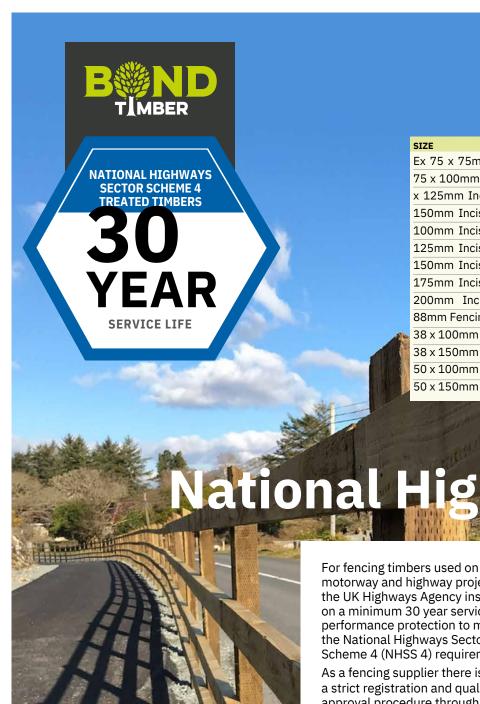

SIZE PRODUCT DESCRIPTION **LENGTHS** Ex 75 x 75mm Incised Treated Post Gold Ex various 75 x 100mm Incised Treated Post Gold Ex 75 various x 125mm Incised Treated Post Gold Ex 75 x various 150mm Incised Treated Post Gold Ex 100 x various 100mm Incised Treated Post Gold Ex 125 x various 125mm Incised Treated Post Gold Ex 150 x various 150mm Incised Treated Post Gold Ex 175 x various 175mm Incised Treated Post Gold Ex 200 x various 200mm Incised Treated Post Gold 38 x various 88mm Fencing Rails various 38 x 100mm Fencing Rails various 38 x 150mm Fencing Rails various 50 x 100mm Fencing Rails various 50 x 150mm Fencing Rails various

## lational Highways

motorway and highway projects, the UK Highways Agency insists on a minimum 30 year service life performance protection to meet the National Highways Sector Scheme 4 (NHSS 4) requirements. As a fencing supplier there is a strict registration and quality approval procedure through the

**UK Wood Protection Association** (WPA) to become an approved fencing supplier to these markets. We are one of a few companies in the UK that has this approval status. Our ISO 9001 quality status as a business is also part of this approval.