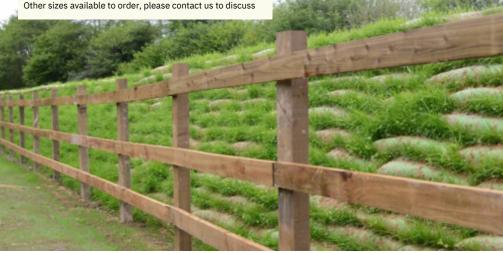

Before being pressure treated to our Gold Standard (see page 4), the redwood timber posts are surface incised. Mechanical incising allows for a deeper penetration of the Tanalith® E wood preservative into the timber, providing a 30 year service life. Our Gold incised sawn posts are especially suited to agricultural applications.