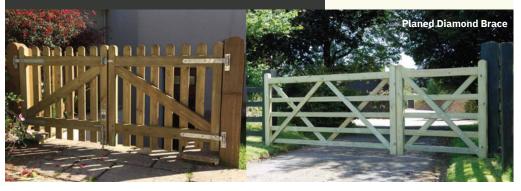

## **Timber Gates**

Our gates are available in a range of designs to suit a variety of urban and rural areas.

To ensure long term performance, the timbers are pressure treated to a 15 year service life. We also keep pedestrian gates and complete ironmongery in stock, visit www.bondtimber.co.uk to view our stocked range.

## GATES

Universal Sawn Diamond Brace Gate Available widths: 1.2m 1.5m 1.8m 2.1m 2.4m 2.7m 3.0m 3.3m 3.6m

Universal Planed Diamond Brace Gate Available widths: 3ft, 4ft, 5ft, 6ft, 7ft, 8ft, 9ft, 10ft, 11ft, 12ft